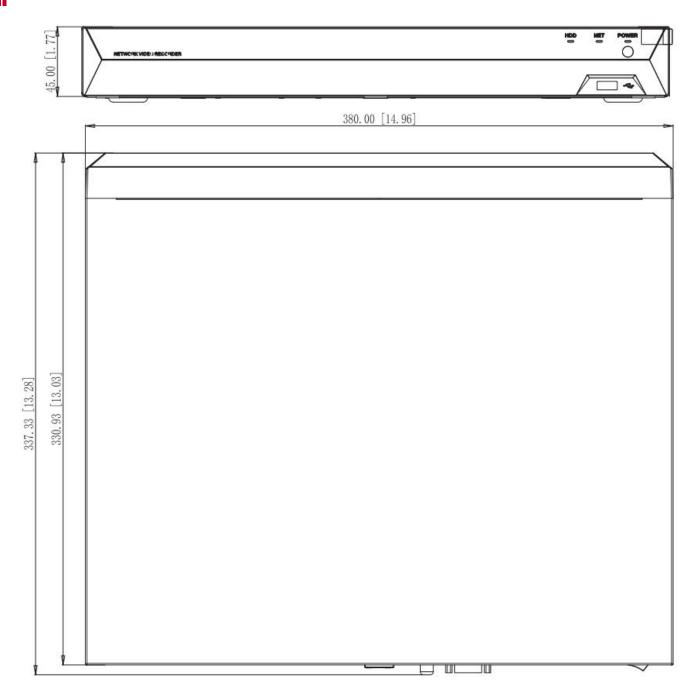

# Dimensions

| No. | Description  | No. | Description      |
|-----|--------------|-----|------------------|
| 1   | Ground       | 6   | HDMI Port        |
| 2   | Power Switch | 7   | VGA Port         |
| 3   | Power Input  | 8   | Audio IN/OUT RCA |
| 4   | Alarm Input  | 9   | Network Port     |
| 5   | USB Port     |     |                  |

### **Specification**

| Video & Audio Input  |                                                                                                        |  |  |  |
|----------------------|--------------------------------------------------------------------------------------------------------|--|--|--|
| IP Video Input       | 16-ch                                                                                                  |  |  |  |
| Audio Input          | 1-ch, RCA                                                                                              |  |  |  |
| Video & Audio Output |                                                                                                        |  |  |  |
| HDMI                 | 1-ch, resolution: 4K (3840 × 2160)/30Hz, 1920 × 1080/60Hz, 1280 × 1024/60Hz, 1280 × 720/60Hz           |  |  |  |
| VGA                  | 1-ch, resolution: 1920 × 1080/60Hz,1280 × 1024/60Hz, 1280 × 720/60Hz                                   |  |  |  |
| Audio Output         | 1-ch, RCA                                                                                              |  |  |  |
| Recording            |                                                                                                        |  |  |  |
| Compression          | H.265+/H.265/H.264+/H.264                                                                              |  |  |  |
| Resolution           | 12MP/8MP/5MP/4MP/3MP/1080P/720P/D1/CIF/QCIF                                                            |  |  |  |
| Bit Rate per Channel | 64Kbps ~ 10Mbps                                                                                        |  |  |  |
| Playback & Backup    |                                                                                                        |  |  |  |
| Playback Resolution  | 12MP/8MP/5MP/4MP/3MP/1080P/720P/D1/CIF/QCIF                                                            |  |  |  |
| Decoding Capability  | 16-ch @ 1080P-H.265 & 15ch @1080P-H.264<br>6-ch @ 5M<br>4-ch @ 8M<br>2-ch @ 12M                        |  |  |  |
| Synchronous Playback | 16-ch                                                                                                  |  |  |  |
| Playback Mode        | Smart Playback/Normal/Time Division/Label/Event/Picture Playback                                       |  |  |  |
| Backup Mode          | USB Device/Network                                                                                     |  |  |  |
| Advanced Features    |                                                                                                        |  |  |  |
| Smart Detection      | Area Intrusion, Line crossing, Region Entrance/Region Exiting, Fast Moving, Object Missing, Unattended |  |  |  |