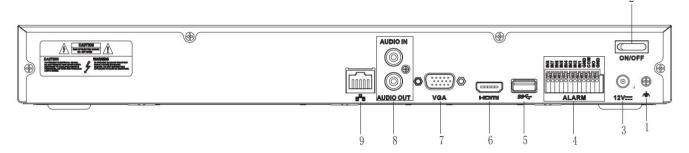

# Dimensions

| No. | Description  | No. | Description      |
|-----|--------------|-----|------------------|
| 1   | Ground       | 6   | HDMI Port        |
| 2   | Power Switch | 7   | VGA Port         |
| 3   | Power Input  | 8   | Audio IN/OUT RCA |
| 4   | Alarm Input  | 9   | Network Port     |
| 5   | USB Port     |     |                  |