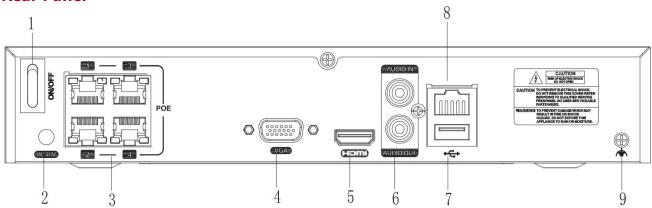

# Rear Panel

| No. | Description      | No. | Description      |
|-----|------------------|-----|------------------|
| 1   | Power Switch     | 6   | Audio IN/OUT RCA |
| 2   | Power Input      | 7   | USB Port         |
| 3   | POE Network Port | 8   | Network Port     |
| 4   | VGA Port         | 9   | Ground           |
| 5   | HDMI Port        |     |                  |