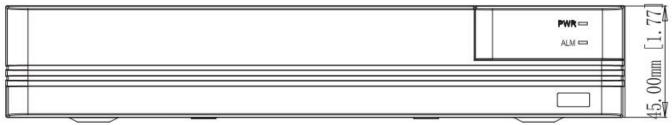

| DC48V 1.36A                                                                                              |  |  |  |  |
|                                        |                                                                                                          |  |  |  |  |
| Power Consumption                      | ≤10W (without HDD and POE)                                                                               |  |  |  |  |
| Power Consumption  Working Environment | ≤10W (without HDD and POE)  -10°C ~ +55°C (14°F ~ 131°F)/10% ~ 90%RH                                     |  |  |  |  |
|                                        |                                                                                                          |  |  |  |  |



# Dimensions







# Rear Panel



| No. | Description      | No. | Description      |
|-----|------------------|-----|------------------|
| 1   | Power Switch     | 6   | Audio IN/OUT RCA |
| 2   | Power Input      | 7   | USB Port         |
| 3   | POE Network Port | 8   | Network Port     |
| 4   | VGA Port         | 9   | Ground           |
| 5   | HDMI Port        |     |                  |