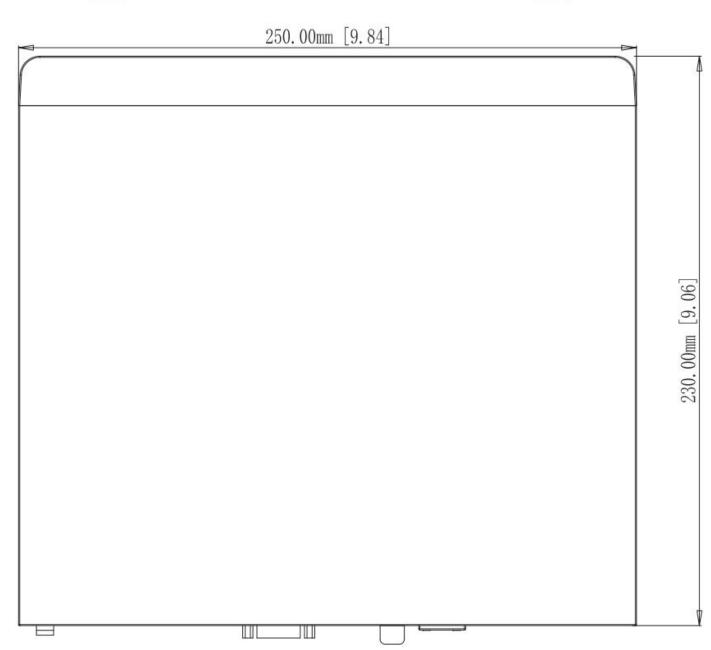

| DC48V 1.36A                                                                                              |  |  |  |  |
|                                        |                                                                                                          |  |  |  |  |
| Power Consumption                      | ≤10W (without HDD and POE)                                                                               |  |  |  |  |
| Power Consumption  Working Environment | ≤10W (without HDD and POE)  -10°C ~ +55°C (14°F ~ 131°F)/10% ~ 90%RH                                     |  |  |  |  |
|                                        |                                                                                                          |  |  |  |  |



# Dimensions







# Rear Panel



| No. | Description      | No. | Description      |
|-----|------------------|-----|------------------|
| 1   | Power Switch     | 6   | Audio IN/OUT RCA |
| 2   | Power Input      | 7   | USB Port         |
| 3   | POE Network Port | 8   | Network Port     |
| 4   | VGA Port         | 9   | Ground           |
| 5   | HDMI Port        |     |                  |